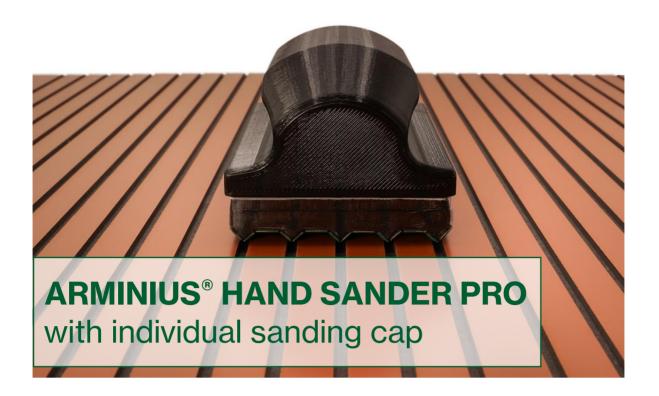

## Made for sanding individual wood edges, inner radii and grooves.

Three different sanding cloth are available for processing different materials and applications. Up to 600 grit.

The ergonomic hand block is designed for both, left and right-handed, users.

Made from biocompatible, sustainable raw material.

hand block

base element

sanding cap