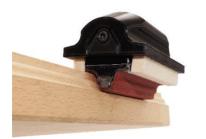

## Made for sanding individual wood edges, inner radii and grooves.

Three different sanding cloth are available for processing different materials and applications. Up to 600 grit.

The ergonomic hand block is designed for both, left and right-handed, users.

Made from biocompatible, sustainable raw material.

hand block

base element

sanding cap