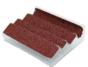

## **Abrasives**

Three abrasive variants are available for pre-sanding, intermediate sanding and final sanding:

| Abrasives | Material/Application                                      | Grit sizes |
|-----------|-----------------------------------------------------------|------------|
| red       | solid wood<br>MDF<br>HDF                                  | P40-P600   |
| green     | all types of wood<br>HPL<br>multiplex<br>composite panels | P60-P280   |
| white     | intermediate<br>lacquer sanding                           | P80-P320   |