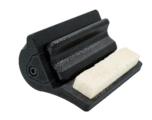

Made from biocompatible, sustainable raw material.

hand block

base element

sanding cap

## **Abrasives**

Three abrasive variants are available for pre-sanding, intermediate sanding and final sanding:

| Abrasives | Material/Application                                      | Grit sizes |
|-----------|-----------------------------------------------------------|------------|
| red       | solid wood<br>MDF<br>HDF                                  | P40-P600   |
| green     | all types of wood<br>HPL<br>multiplex<br>composite panels | P60-P280   |
| white     | intermediate<br>lacquer sanding                           | P80-P320   |