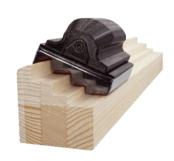

## Made for sanding individual wood edges, inner radii and grooves.

Three different sanding cloth are available for processing different materials and applications. Up to 600 grit.

The ergonomic hand block is designed for both, left and right-handed, users.

Made from biocompatible, sustainable raw material.

hand block

base element

sanding cap