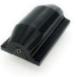

## Made for sanding individual wood edges, inner radii and grooves.

Three different sanding cloth are available for processing different materials and applications. Up to 600 grit.

The ergonomic hand block is designed for both, left and right-handed, users.